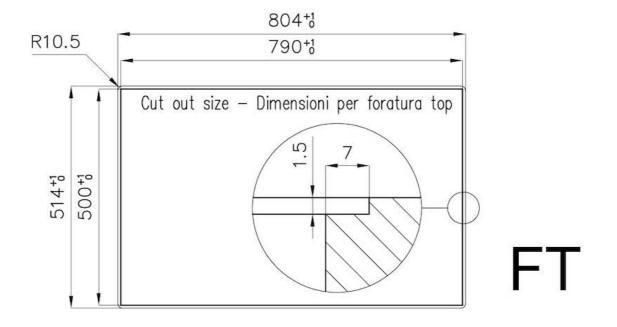

|
| Ultra-flat hob      | Design meets functionality in the the ultra-flat models. Elegant grids that form a generously sized overall surface.                                                                                                                                                                                                                                    |
| Under-knob ignition | The utmost freedom of movement with electronic under-knob ignition, a common feature of all models that allows a one-hand ignition of the burner.                                                                                                                                                                                                       |

**TECHNICAL DATA** 





### 790+1



#### GALLERY



#### **OPTIONAL ACCESSORIES**



Cast iron wok support 9601 727

#### **RECOMMENDED PAIRINGS**



**Hood Amélie** 2447 090



**Sink KE Gold** 2157 859