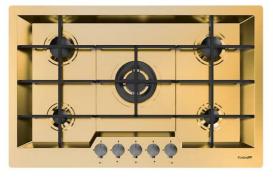

### **Cooker hob KE Gold**

Gas hobs

Code: 7601 932

### DETAILS

| Coloring               | Gold                     |
|------------------------|--------------------------|
| Edge/Installation Type | Flush-mount   Top-mount  |
| Finish                 | PVD                      |
| Material               | AISI 304 stainless steel |
| Texture                | Brushed in line          |
| Supply                 | 220 - 240 V; 50/60 Hz    |
| Dimensions             | 803x513 mm               |
| Base size              | 80 cm                    |
| Heating element        | Five burners             |