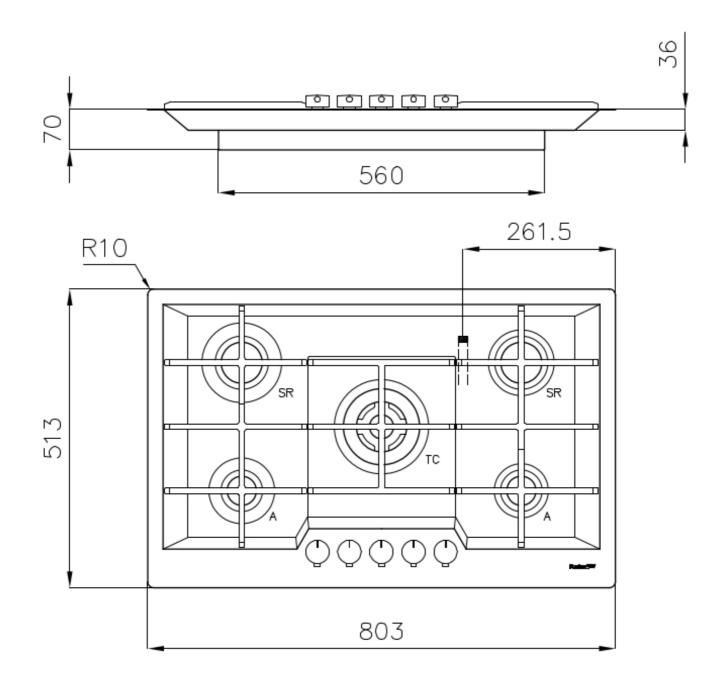

### DETAILS

| Coloring               | Gold                     |
|------------------------|--------------------------|
| Edge/Installation Type | Flush-mount   Top-mount  |
| Finish                 | PVD                      |
| Material               | AISI 304 stainless steel |
| Texture                | Brushed in line          |
| Supply                 | 220 - 240 V; 50/60 Hz    |
| Dimensions             | 803x513 mm               |
| Base size              | 80 cm                    |
| Heating element        | Five burners             |

**TECHNICAL DATA** 