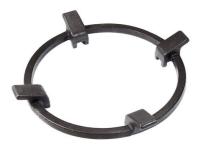

sign meets functionality in the the ultra-flat models. Elegant grids that form a generously sized overall surface.                                                                                                                                                                                                                                    |
| Under-knob ignition | The utmost freedom of movement with electronic under-knob ignition, a common feature of all models that allows a one-hand ignition of the burner.                                                                                                                                                                                                       |

**TECHNICAL DATA** 





### 790+1



#### GALLERY



#### **OPTIONAL ACCESSORIES**



Cast iron wok support 9601 727

#### **RECOMMENDED PAIRINGS**



**Hood Amélie** 2447 090



**Sink KE Gold** 2157 859