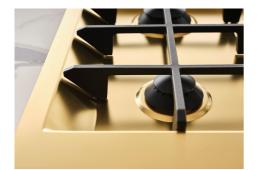

### **Cooker hob KE Gold**

Gas hobs

Code: 7601 932

### DETAILS

| Coloring               | Gold                     |
|------------------------|--------------------------|
| Edge/Installation Type | Flush-mount   Top-mount  |
| Finish                 | PVD                      |
| Material               | AISI 304 stainless steel |
| Texture                | Brushed in line          |
| Supply                 | 220 - 240 V; 50/60 Hz    |
| Dimensions             | 803x513 mm               |
| Base size              | 80 cm                    |
| Heating element        | Five burners             |

| Built-in hole   | View technical data sheet                                                                                                                                                                                                                                                                                                                             |
|-----------------|-------------------------------------------------------------------------------------------------------------------------------------------------------------------------------------------------------------------------------------------------------------------------------------------------------------------------------------------------------|
| Grids           | Cast iron grids and enamelled burner covers                                                                                                                                                                                                                                                                                                           |
| Width           | 80 cm                                                                                                                                                                                                                                                                                                                                                 |
| Total power     | 9.500 W                                                                                                                                                                                                                                                                                                                                               |
| Auxiliary       | 2 x 1.100 W                                                                                                                                                                                                                                                                                                                                           |
| Semirapid       | 2 x 1.750 W                                                                                                                                                                                                                                                                                                                                           |
| Triple crown    | 3.800 W                                                                                                                                                                                                                                                                                                                                               |
| Safety          | Safety valve with quick-acting thermocouple                                                                                                                                                                                                                                                                                                           |
| Ignition        | Electric ignition under knob                                                                                                                                                                                                                                                                                                                          |
| Gas type        | Tested for installation with natural gas, LPG nozzle set included.                                                                                                                                                                                                                                                                                    |
| Туре            | Gas Hob                                                                                                                                                                                                                                                                                                                                               |
| FEATURES        |                                                                                                                                                                                                                                                                                                                                                       |
| Gold            | The Gold finish is obtained by treating the steel with a physical process called PVD (Physical<br>Vacuum Deposition) which deposits particles of noble metals on the surface. The result is a<br>unique and refined aesthetic effect, and an improvement in the mechanical properties of the<br>steel that is more resistant to shocks and scratches. |
| Cast iron grids | Cast-iron is the ideal material for an hob grid, this due to the manifold properties characterising<br>it: high heat capacity that improves cooking performance; high weight and stability that<br>improve safety; sturdiness that preserves the hob's original aspect over time; easy cleaning.                                                      |