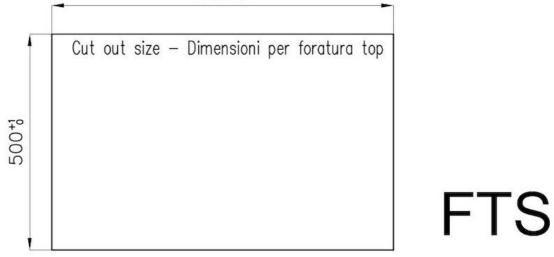

|
| Ultra-flat hob      | Design meets functionality in the the ultra-flat models. Elegant grids that form a generously sized overall surface.                                                                                                                                                                                                                                    |
| Under-knob ignition | The utmost freedom of movement with electronic under-knob ignition, a common feature of all models that allows a one-hand ignition of the burner.                                                                                                                                                                                                       |

**TECHNICAL DATA** 





### 790+1



#### GALLERY



#### **OPTIONAL ACCESSORIES**



Cast iron wok support 9601 727

#### **RECOMMENDED PAIRINGS**



**Hood Amélie** 2447 090



**Sink KE Gold** 2157 859